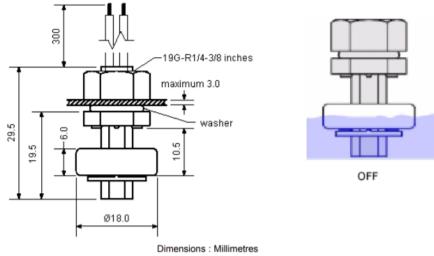

itioning, air-conditioning fan etc.

### Technical parameter: -

- 1. Used medium: Water or liquid that has no damage to the float,0-60°C
- 2. Switching power: 10W, normally open, (NO)
- Voltage/electric current: DC2000V, ≤0.5A
- 4. Rated voltage: ≤DC24V (for high voltage use, access intermediate relay)
- 5. Insulation resistor:  $108\Omega$
- 6. Switching life: 108times
- 7. Switching response time: 0.2ms
- 8. Fix screw: M10, floating diameter Φ 24mm
- 9. Installation method: Vertical entry 35mm

# Application: -

- 1. Low Level Sensing
- 2. High Level Alarm
- 3. Overfill shut off
- 4. Level Control

### Industrial Use: -

- 1. Oil/Water Separators
- 2. Wastewater Treatment Equipment
- 3. Fluid Power
- 4. Lubrication Equipment
- 5. Chemical Processing and Storage

#### **Dimensions: -**