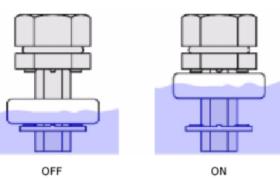

# Application: -

- 1. Low Level Sensing
- 2. High Level Alarm
- 3. Overfill shut off
- 4. Level Control